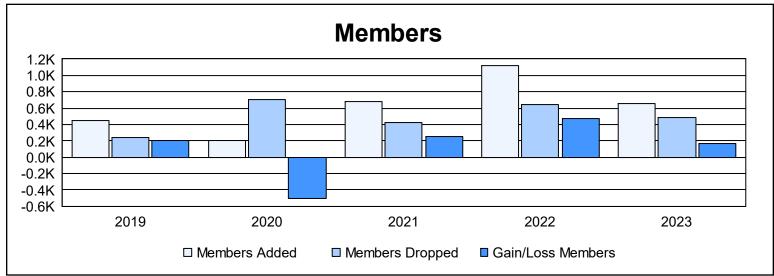

District 3232B2 As of June 2023 Cumulative

| Year      | New<br>Clubs | Dropped<br>Clubs | Gain/<br>Loss<br>Clubs | New<br>Members | Charter<br>Members | Reinstate<br>Members | Transfer<br>Members | Total<br>Member<br>Added | Total<br>Members<br>Dropped | Gain/<br>Loss<br>Members |
|-----------|--------------|------------------|------------------------|----------------|--------------------|----------------------|---------------------|--------------------------|-----------------------------|--------------------------|
| 2018-2019 | 1            | 0                | 1                      | 389            | 36                 | 23                   | 2                   | 450                      | 244                         | 206                      |
| 2019-2020 | 0            | 0                | 0                      | 39             | 15                 | 144                  | 3                   | 201                      | 707                         | -506                     |
| 2020-2021 | 17           | 0                | 17                     | 271            | 397                | 12                   | 1                   | 681                      | 429                         | 252                      |
| 2021-2022 | 8            | 0                | 8                      | 714            | 269                | 56                   | 81                  | 1,120                    | 642                         | 478                      |
| 2022-2023 | 5            | 0                | 5                      | 359            | 143                | 84                   | 71                  | 657                      | 487                         | 170                      |
| Average   | 6            | 0                | 6                      | 354            | 172                | 64                   | 32                  | 622                      | 502                         | 120                      |