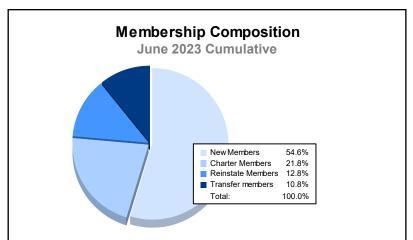

District 3232B2 As of June 2023 Cumulative

| Year      | New<br>Clubs | Dropped<br>Clubs | Gain/<br>Loss<br>Clubs | New<br>Members | Charter<br>Members | Reinstate<br>Members | Transfer<br>Members | Total<br>Member<br>Added | Total<br>Members<br>Dropped | Gain/<br>Loss<br>Members |
|-----------|--------------|------------------|------------------------|----------------|--------------------|----------------------|---------------------|--------------------------|-----------------------------|--------------------------|
| 2018-2019 | 1            | 0                | 1                      | 389            | 36                 | 23                   | 2                   | 450                      | 244                         | 206                      |
| 2019-2020 | 0            | 0                | 0                      | 39             | 15                 | 144                  | 3                   | 201                      | 707                         | -506                     |
| 2020-2021 | 17           | 0                | 17                     | 271            | 397                | 12                   | 1                   | 681                      | 429                         | 252                      |
| 2021-2022 | 8            | 0                | 8                      | 714            | 269                | 56                   | 81                  | 1,120                    | 642                         | 478                      |
| 2022-2023 | 5            | 0                | 5                      | 359            | 143                | 84                   | 71                  | 657                      | 487                         | 170                      |
| Average   | 6            | 0                | 6                      | 354            | 172                | 64                   | 32                  | 622                      | 502                         | 120                      |