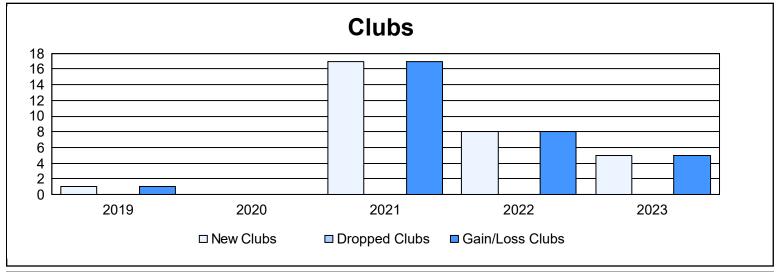

District 3232B2 As of June 2023 Cumulative

| Year      | New<br>Clubs | Dropped<br>Clubs | Gain/<br>Loss<br>Clubs | New<br>Members | Charter<br>Members | Reinstate<br>Members | Transfer<br>Members | Total<br>Member<br>Added | Total<br>Members<br>Dropped | Gain/<br>Loss<br>Members |
|-----------|--------------|------------------|------------------------|----------------|--------------------|----------------------|---------------------|--------------------------|-----------------------------|--------------------------|
| 2018-2019 | 1            | 0                | 1                      | 389            | 36                 | 23                   | 2                   | 450                      | 244                         | 206                      |
| 2019-2020 | 0            | 0                | 0                      | 39             | 15                 | 144                  | 3                   | 201                      | 707                         | -506                     |
| 2020-2021 | 17           | 0                | 17                     | 271            | 397                | 12                   | 1                   | 681                      | 429                         | 252                      |
| 2021-2022 | 8            | 0                | 8                      | 714            | 269                | 56                   | 81                  | 1,120                    | 642                         | 478                      |
| 2022-2023 | 5            | 0                | 5                      | 359            | 143                | 84                   | 71                  | 657                      | 487                         | 170                      |
| Average   | 6            | 0                | 6                      | 354            | 172                | 64                   | 32                  | 622                      | 502                         | 120                      |